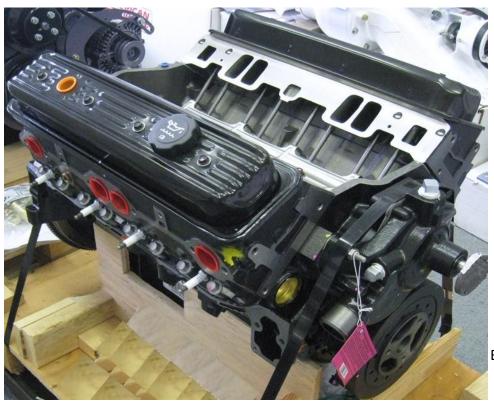

## True Marine Base Engines

Part #310330MBDeluxe

310 - 330 H.P. ■ Regular Gas ■ Vortec Heads ■ Special Marine
Roller Cam ■ Flywheel ■ Marine Water Pump ■ Harmonic
Balancer ■ Iridium Spark Plugs ■ Crank Position Sensor ■ Oil
Filter Block Adaptor ■ Timing Chain Cover ■ Oil Pan ■ Valve
Covers ■ Timing Tab ■ Marine Stainless Steel Frost Plugs
■ Retro Fits Most Small Block V-8 Chevrolet Applications

100% Brand New

**Precision Balanced** 

Also Available Complete

Note: Every Single Piece in this Engine is "Brand New." Nothing is used, rebuilt or "remanufactured." No old corroded worn out Blocks. No reground under size crankshafts. No reground camshafts. No re-sized Connecting Rods, No over Bored Blocks, No Reground Heads, No Cracked Blocks, No Stripped Threads, No Surprises!