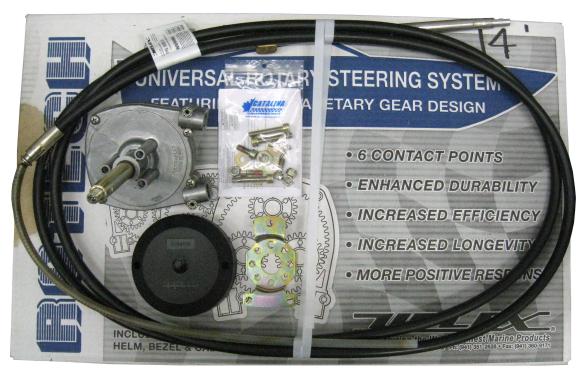

## ROTECH UNIVERSAL ROTARY STEERING SYSTEM

## FEATURING THE PLANETARY GEAR DESIGN

## Made in the U.S.A.

- Six contact points for enhanced durability and reduced torque at the steering wheel.
- Less slack and smoother operation.
- Quick response.
- Compact design for easy installation in small consoles.
- Industry standard ¾ inch tapered shaft.
- 9 different helm-to-bezel mounting options for easy and smooth cable routing.
- Universal steering cable fits all engines.
- Stainless steel engine fittings for reduced corrosion.
- Easy to install cable connection for Port or Starboard steering.
- Drop in replacement for competing systems.